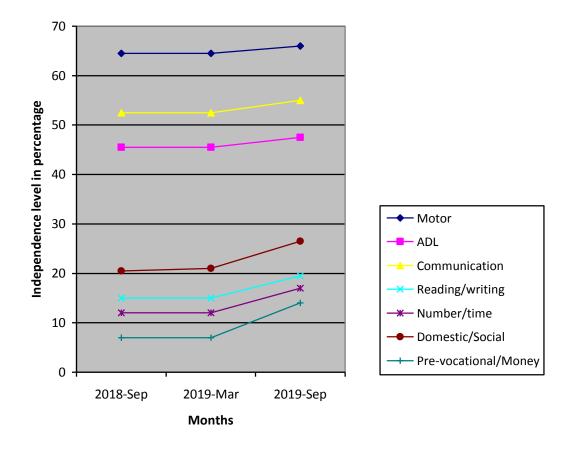

## Medical Report

| Height/ Weight                         |                                                                                                                                                                                                                                                                              | C                                | Current Repor                         | t                 | Previous Re            |                    | Init          | ial report                   |  |
|----------------------------------------|------------------------------------------------------------------------------------------------------------------------------------------------------------------------------------------------------------------------------------------------------------------------------|----------------------------------|---------------------------------------|-------------------|------------------------|--------------------|---------------|------------------------------|--|
|                                        |                                                                                                                                                                                                                                                                              | 120cm/25kg                       |                                       | 115cm/1           |                        | /15kg              | 115           | icm/15kg                     |  |
| Exercises Given                        |                                                                                                                                                                                                                                                                              |                                  | Арр                                   | Physical Progress |                        |                    |               |                              |  |
| Yoga Training                          |                                                                                                                                                                                                                                                                              |                                  |                                       | Nil               |                        | Physically Normal. |               |                              |  |
| Class (*)                              | Au                                                                                                                                                                                                                                                                           | tism                             |                                       |                   |                        |                    |               |                              |  |
| Report Period                          | Mar 2019 to Sep 2019                                                                                                                                                                                                                                                         |                                  |                                       |                   |                        |                    |               |                              |  |
| Severity of Intellectual<br>Disability |                                                                                                                                                                                                                                                                              | Moderate Intellectual disability |                                       |                   |                        |                    |               |                              |  |
| Assessment                             |                                                                                                                                                                                                                                                                              |                                  | Sep 2018<br>(Initial<br>Assessment**) |                   | Mar 201<br>(%)         |                    | ep 2019<br>%) |                              |  |
|                                        | 1.Motor Activities                                                                                                                                                                                                                                                           |                                  | 64.5                                  |                   | 64.5                   |                    | 66            |                              |  |
| (**) % represents                      | 2.Activities of Daily<br>Living                                                                                                                                                                                                                                              |                                  | 4                                     | 45.5              |                        |                    | 47.5          |                              |  |
| assessment based on                    | 3.Communication                                                                                                                                                                                                                                                              |                                  | nication                              | 52.5              |                        | 52.5               |               | 55                           |  |
| normal development of 100%             | 4.Reading/ Writing                                                                                                                                                                                                                                                           |                                  | 15                                    |                   | 15                     |                    | 19.5          |                              |  |
|                                        | 5.Number/ Time                                                                                                                                                                                                                                                               |                                  | / Time                                | 12                |                        | 12                 |               | 17                           |  |
|                                        | 6.Domestic / Social<br>Skills                                                                                                                                                                                                                                                |                                  | 20.5                                  |                   | 21                     |                    | 26.5          |                              |  |
|                                        | 7.Pre Vocational /<br>Money Concept                                                                                                                                                                                                                                          |                                  | 7                                     |                   | 7                      |                    | 14            |                              |  |
| Extra Curricular /<br>Participation    | Nature of Program                                                                                                                                                                                                                                                            |                                  |                                       |                   | No. of pr<br>participa |                    | -             | Prizes /<br>Recognitions won |  |
|                                        |                                                                                                                                                                                                                                                                              | ltural                           |                                       |                   |                        | -                  | -             |                              |  |
|                                        |                                                                                                                                                                                                                                                                              | orts                             |                                       |                   |                        |                    |               | -                            |  |
|                                        | Drawing                                                                                                                                                                                                                                                                      |                                  |                                       |                   |                        |                    |               | -                            |  |
| Progress Report                        | Since joining, he has improved 0.93% on average out of seven areas in period of 12 months based on BASIC-MR Scale provided by NIMH.                                                                                                                                          |                                  |                                       |                   |                        |                    |               |                              |  |
| Comments                               | <ul> <li>At present we are teaching</li> <li>Match five colours.</li> <li>Separate one objects from a group upon request</li> <li>Keep things at place when asked to.</li> <li>Identify teacher by her name.</li> <li>Sort coins from other similar metal objects</li> </ul> |                                  |                                       |                   |                        |                    |               |                              |  |